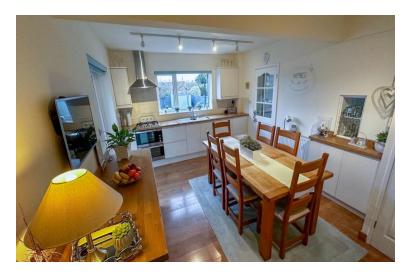

## **Features**

- An extended semi detached bungalow
- Absolutely beautifully presented accommodation
- Highly sought after location and positioned within a cul de sac
- Entrance hallway. Modern white shower room
- Lounge with patio doors onto the rear garden
- Large kitchen/dining room and a utility room
- 2 double bedrooms
- Double glazing and gas heating
- Generous landscaped rear garden with summerhouse and sheds
- Garage and driveway

## GROSS INTERNAL FLOORSPACE: 731 Sq.ft (68 Sq.m)

KITCHEN 14' 9" x 11' 5" (4.49m x 3.48m)

LOUNGE - 11' 5" x 11' 3" (3.48m x 3.43m)

BEDROOM 1 - 12' 6" x 11' 5" (3.81m x 3.48m)

BEDROOM 2 - 11' 6" x 7' 4" (3.50m x 2.23m)