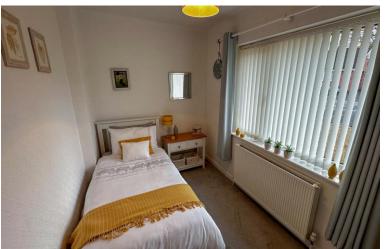

## **Features**

- An extended semi detached bungalow
- Absolutely beautifully presented accommodation
- Highly sought after location and positioned within a cul de sac
- Entrance hallway. Modern white shower room
- Lounge with patio doors onto the rear garden
- Large kitchen/dining room and a utility room
- 2 double bedrooms
- Double glazing and gas heating
- Generous landscaped rear garden with summerhouse and sheds
- Garage and driveway

## GROSS INTERNAL FLOORSPACE: 731 Sq.ft (68 Sq.m)

KITCHEN 14' 9" x 11' 5" (4.49m x 3.48m)

LOUNGE - 11' 5" x 11' 3" (3.48m x 3.43m)

BEDROOM 1 - 12' 6" x 11' 5" (3.81m x 3.48m)

BEDROOM 2 - 11' 6" x 7' 4" (3.50m x 2.23m)