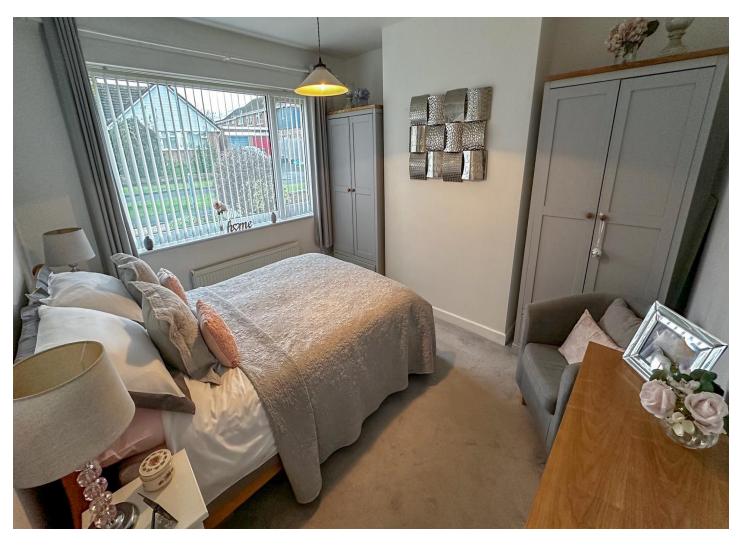

## **Features**

- An extended semi detached bungalow
- Absolutely beautifully presented accommodation
- Highly sought after location and positioned within a cul de sac
- Entrance hallway. Modern white shower room
- Lounge with patio doors onto the rear garden
- Large kitchen/dining room and a utility room
- 2 double bedrooms
- Double glazing and gas heating
- Generous landscaped rear garden with summerhouse and sheds
- Garage and driveway

## GROSS INTERNAL FLOORSPACE: 731 Sq.ft (68 Sq.m)

KITCHEN 14' 9" x 11' 5" (4.49m x 3.48m)

LOUNGE - 11' 5" x 11' 3" (3.48m x 3.43m)

BEDROOM 1 - 12' 6" x 11' 5" (3.81m x 3.48m)

BEDROOM 2 - 11' 6" x 7' 4" (3.50m x 2.23m)