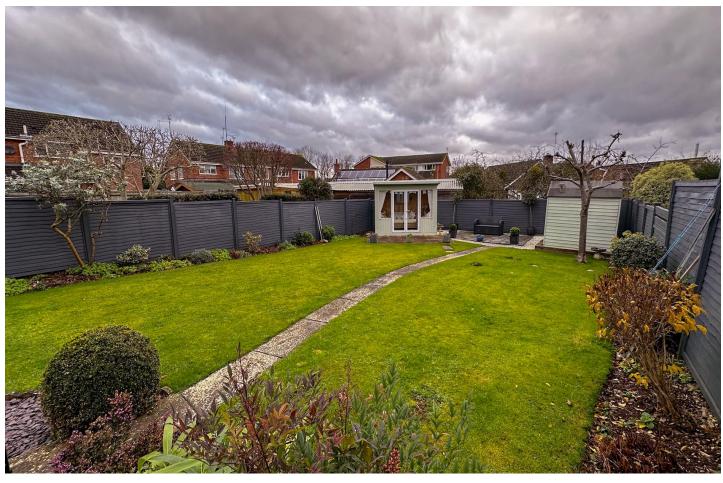

## 3 Hoopers Close, Taunton, Somerset, TA1 5PN

£320,000

An absolutely stunning and extended 2 double bedroom semi detached bungalow with a landscaped rear garden, garage and driveway.

## **Features**

- An extended semi detached bungalow
- Absolutely beautifully presented accommodation
- Highly sought after location and positioned within a cul de sac
- Entrance hallway. Modern white shower room
- Lounge with patio doors onto the rear garden
- Large kitchen/dining room and a utility room
- 2 double bedrooms
- Double glazing and gas heating
- Generous landscaped rear garden with summerhouse and sheds
- Garage and driveway