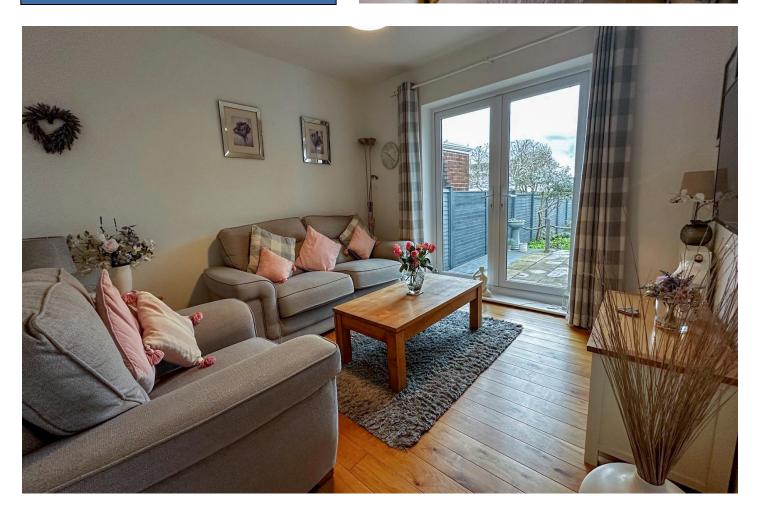

## **Features**

- An extended semi detached bungalow
- Absolutely beautifully presented accommodation
- Highly sought after location and positioned within a cul de sac
- Entrance hallway. Modern white shower room
- Lounge with patio doors onto the rear garden
- Large kitchen/dining room and a utility room
- 2 double bedrooms
- Double glazing and gas heating
- Generous landscaped rear garden with summerhouse and sheds
- Garage and driveway

## GROSS INTERNAL FLOORSPACE: 731 Sq.ft (68 Sq.m)

KITCHEN 14' 9" x 11' 5" (4.49m x 3.48m)

LOUNGE - 11' 5" x 11' 3" (3.48m x 3.43m)

BEDROOM 1 - 12' 6" x 11' 5" (3.81m x 3.48m)

BEDROOM 2 - 11' 6" x 7' 4" (3.50m x 2.23m)