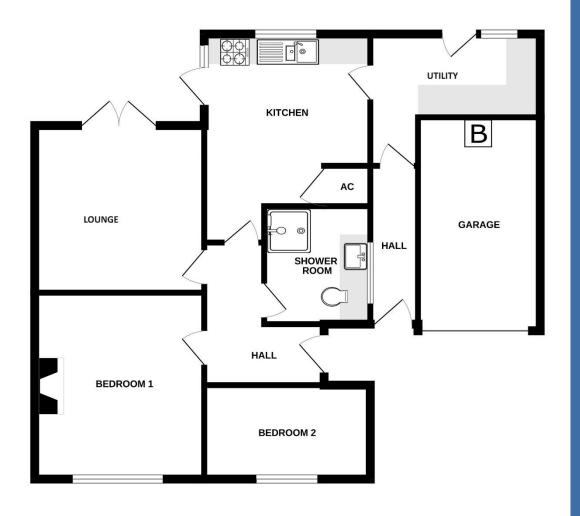

## GROSS INTERNAL FLOORSPACE: 731 Sq.ft (68 Sq.m)

KITCHEN 14' 9" x 11' 5" (4.49m x 3.48m)

LOUNGE - 11' 5" x 11' 3" (3.48m x 3.43m)

BEDROOM 1 - 12' 6" x 11' 5" (3.81m x 3.48m)

BEDROOM 2 - 11' 6" x 7' 4" (3.50m x 2.23m)

**SHOWER ROOM** 

UTILITY - 11' 0" x 5' 10" (3.35m x 1.78m)

GARAGE - 14' 7" x 8' 3" (4.44m x 2.51m)

**TENURE: Freehold** 

TAX BAND: C

SERVICES: Mains electricity, gas, water and drainage. Gas central

heating.